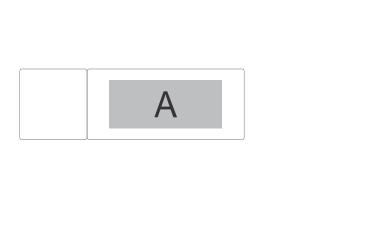

## **Branding Options:**

| Position | Branding Method (Branding Code) | No. of Colours | Dimension             |
|----------|---------------------------------|----------------|-----------------------|
| А        | Laser Engraving (LC)            | N/A            | 35mm wide x 14mm high |
| А        | Pad Printing (PC)               | 4 Colours      | 35mm wide x 14mm high |
| А        | Direct to Print (DP-A)          | Full Colour    | 40mm wide x 15mm high |